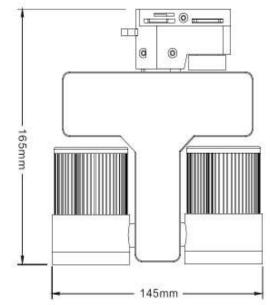

## **Product Technical Data**

General Information Product Dimensions

Adaptor Track Light Height 165mm
Life Span 50000hr Width 54mm
Length 145mm

# **Technical Drawing**