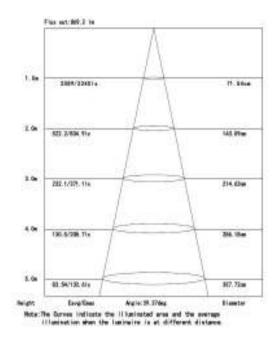

y have, without re doing any electrical wiring.

#### Nova Track Light F 25W



## **Product Technical Data**

General Information Product Dimensions

Adaptor Track Light Height 165mm
Life Span 50000hr Width 54mm
Length 145mm

#### **Light Characteristics**

Efficacy 94 lm/w Beam Angle 30 D

CCT 3000K,4000K,6400K Ordering Information

Flux 1700-2350 lm Product Name Nova Track Light F 25W 80 Product Ordering # 3000K 68NV-COB-TLF3025U

Color Rending Index

4000K

68NV-COB-TLF4025U

6400K 68NV-COB-TLF6425U

Electrical Characteristics Pieces Per Pack 1

Wattage 25W Packs Per Carton 50

Voltage 85-265VAC Net Weight Per Piece 300 Grams

Power Factor 0.937

#### **Temperature**

Operating Temp. -30(min), 65(max)C Storage -40(min), 65(max)C



# **Technical Drawing**





## **Technical Data**





©2012 U-Tron

All rights reserved

Specifications are subject to change without notice

27-Sep-13

www.u-tron.com

U-Tron®

Dealer Label