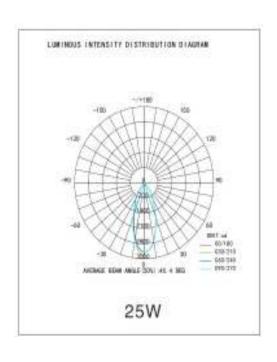

#### **Light Characteristics**

Efficacy 94 lm/w Beam Angle 30 D

CCT 3000K,4000K,6400K Ordering Information

Flux 1700-2350 lm Product Name Nova Track Light F 25W 80 Product Ordering # 3000K 68NV-COB-TLF3025U