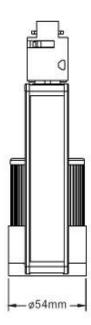

## **Product Technical Data**

General Information Product Dimensions

Adaptor Track Light Height 165mm
Life Span 50000hr Width 54mm
Length 145mm

# **Technical Drawing**